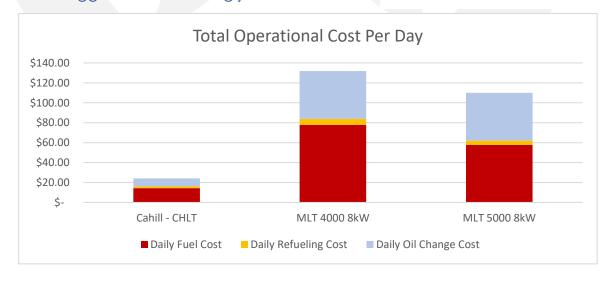

The Cahill Light Tower also requires fewer refueling visits and oil changes compared to a conventional light tower, leading to lower operational costs and maximizing uptime.