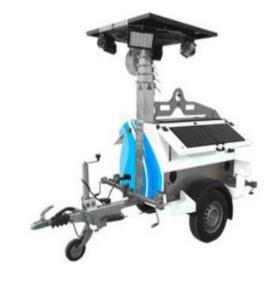

## **CAHILL HYBRID LIGHT TOWER**

The Cahill Hybrid LT is a solar powered light tower combined with a Kubota Diesel powered DC Generator. With an extremely low fuel consumption, the Cahill Light Tower will run up to 35 days before refueling.

## **Features**

- Hybrid technology combines solar power and DC Generator
- Virtually no CO2 emission
- Eco-friendly integral spill containment (120%)
- Less than 80 decibels with generator running
- LED12V/24V tail-lights EC/DOT approved
- 6 8 hours of LED operation on battery bank only
- Galvanized steel MIG welded trailer construction
- Compact design is easily maneuverable during transport and takes up less space when stored
- 4 outriggers with stabilizing jacks

## **Technical Data**

| Lights           | 4 x 100 W at 68 <u>,</u> 000 lumen each |
|------------------|-----------------------------------------|
| Engine           | 12.7 HP, 2-cylinder diesel              |
| Eligilie         | 12.7 TII , Z-Cylli luel ulesel          |
| Fuel Consumption | 2.27 lph or 0.6 gph                     |
| Tank Capacity    | 120 Litre or 31.7 gallons               |
| Mast Height      | 7.8 m (approx.)                         |
| Weight           | 820Kg trailer with parking-brake        |
| Dimensions       | 9' 2" (L) × 4' 5" (W) × 7'10" (H)       |